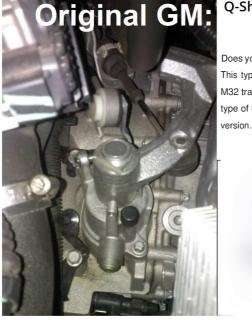

It is very easy:

Just open the hood, grab a flash -light and take a quick look,

you'll see right away which one you have:

The following 3 options are possible:

Does your gear shifter look like this one? This type of shifter arm is used on the first versions of M32 transmissions. Made till september 2012. This type of transmission uses the <u>Q-Shift</u> as short shifter