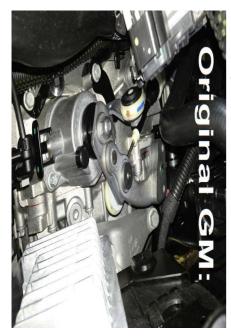

It is very easy:

Just open the hood, grab a flash -light and take a quick look,

you'll see right away which one you have:

The following 3 options are possible:

Does your gear shifter look like this one? This type of shifter arm is used on the first versions of M32 transmissions. Made till september 2012. This type of transmission uses the <u>Q-Shift</u> as short shifter