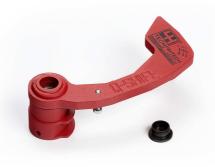

It is very easy:

Just open the hood, grab a flash -light and take a quick look,

you'll see right away which one you have:

The following 3 options are possible:

Does your gear shifter look like this one? This type of shifter arm is used on the first versions of M32 transmissions. Made till september 2012. This type of transmission uses the <u>Q-Shift</u> as short shifter