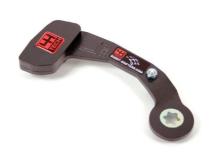

## L-Shift

Does your gear shifter look like this one? This type of shifter arm is used on the second generation of M32 transmissions. Made from october 2012 till may 2016. The type of transmission uses the <u>L-Shift</u> as short shifter version:

## Q2-Shift

Does your gear shifter look like this one? This type of shifter arm is used on the third generation of M32 transmissions. Made from may 2016 till now. The type of transmission uses the <u>Q2-Shift</u> as short shifter version: