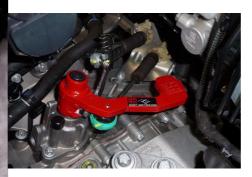

## L-Shift

Does your gear shifter look like this one? This type of shifter arm is used on the second generation of M32 transmissions. Made from october 2012 till may 2016. The type of transmission uses the <u>L-Shift</u> as short shifter version:

## Q2-Shift

Does your gear shifter look like this one? This type of shifter arm is used on the third generation of M32 transmissions. Made from may 2016 till now. The type of transmission uses the <u>Q2-Shift</u> as short shifter version: