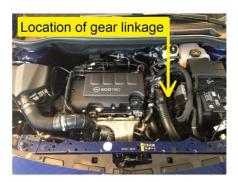

It is very easy:

Just open the hood, grab a flash -light and take a quick look,

you'll see right away which one you have:

The following 3 options are possible:

Does your gear shifter look like this one? This type of shifter arm is used on the first versions of M32 transmissions. Made till september 2012. This type of transmission uses the <u>Q-Shift</u> as short shifter