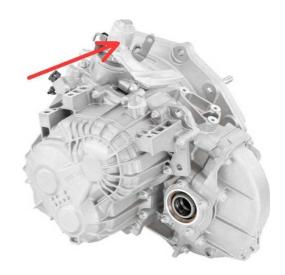

M32 Transmission

HOME / M32 TRANSM ISSION

different types of shifter systems. They are all complete different from each other.

It depends on the year of manufacture which shifter system is fitted by GM.

Not sure which 4H-TECH Short Shifter will fit your M32gearbox? Here's a little help!